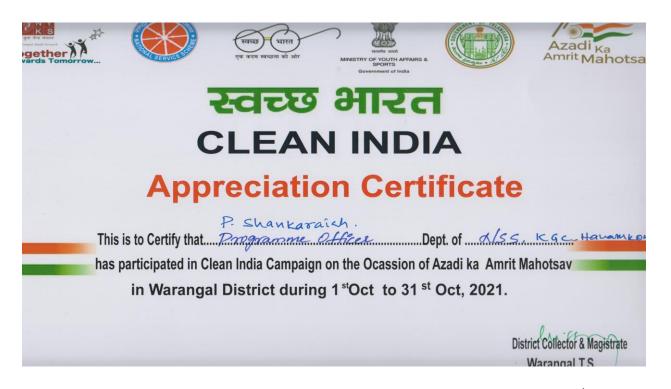

#### XVI. Clean India Programme on 30-10-21

Received Best NSS Programme Officer appreciation certificate from Dr Gopi, District Collector Warangal and Professor T. Ramesh, Vice-chancellor of Kakatiya University, Warangal, on the occasion of Azadi ka Amruth Mahotsav Function at Kakatiya University on 30<sup>th</sup> October, 2021.