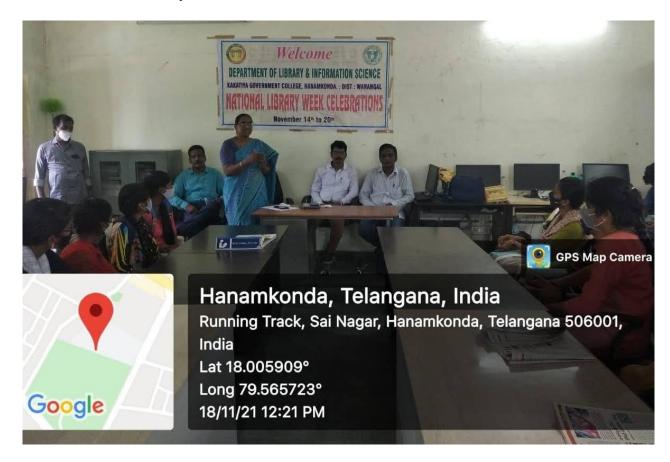

### XIX. National Library Week Celebrations 18-11-2021

# ఘనంగా గ్రంథాలయ వారోత్వవాలు

హనుమకొండ చౌరస్తా, నవంబర్ 18 : పుస్తక పఠనం వల్ల విద్యార్శుల్లో విషయ పరిజ్ఞానంతో పాటు నైతిక విలు వలు, సామాజిక స్పృహ పెరుగుతుందని కాకతీయ ప్రభుత్వ డిగ్రీ కళాశాల ఐక్యూఏసీ కోఆర్డినేటర్ డాక్టర్ టీ సుజాత అన్నారు. 54వ జాతీయ గ్రంథాలయ వారోత్స వాల్లో భాగంగా కేడీసీ డిజిటల్ లైబరీ హాల్లో ఇన్చార్జ్ టిన్పిపాల్ గణపతిరావు అధ్యక్షతన విద్యార్థులకు గ్రంథా లయం, డిజిటల్ లైబరీ వినియోగంపై గురువారం అవగా హన కల్పించారు. గ్రంథాలయంలో విద్యార్థుల అవసరా లకు పుస్తకాలు, పత్రికలతో పాటు డిజిటల్ లైబ్రరీ ఉందని వివరించారు. యూజీసీ లైబరీ అండ్ ఇన్ఫర్మేషన్ నెట్వర్క్