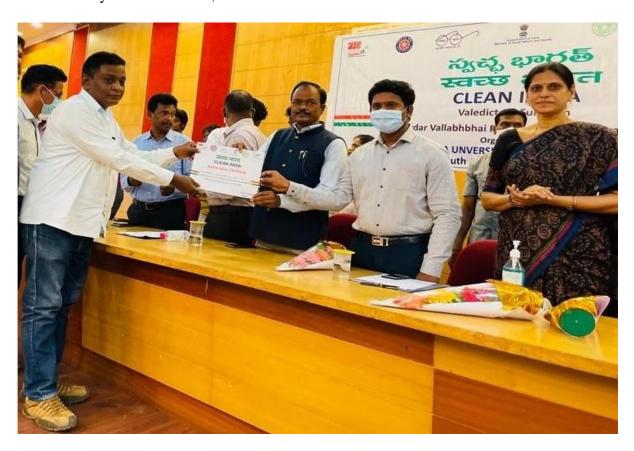

#### XVI. Clean India Programme on 30-10-21

Received Best NSS Programme Officer appreciation certificate from Dr Gopi, District Collector Warangal and Professor T. Ramesh, Vice-chancellor of Kakatiya University, Warangal, on the occasion of Azadi ka Amruth Mahotsav Function at Kakatiya University on 30<sup>th</sup> October, 2021.