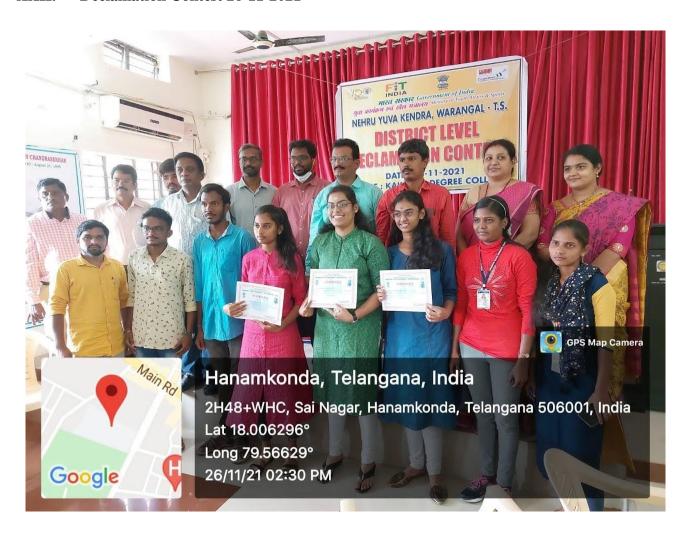

XXII. **Declamation Contest 26-11-2021** 

# యువతపైనే దేశ భవిష్యత్తు

కేయూ క్యాంపస్: యువతమైనే దేశ భవిష్యత్తు ఆధా రపడి ఉందని కాకతీయ ప్రభుత్వ డిగ్రీ కళాశాల ప్రిన్సిపాల్ డాక్టర్ కొప్పుల మల్లేశం చెప్పారు. కళాశా లలో సెమ్నార్ హాల్లో నట్ కా సాథ్.. నట్ కా వికాస్, సబ్ కా విశ్వాస్ సబ్ కా చ్రామయాస్ దేశభక్తి -దేశ నిర్మాణం అనే అంశంపై వరంగల్ జిల్హాస్తాయి పోటీలను నెహ్రూ యువకేంద్రం ఆధ్వర్యంలో శుక్ర వారం నిర్వహించారు. పోటీల్లో ప్రతిభ కనబరిచిన సీహెచ్ (పణితి.. (పథవు బహుమతి, దీపిక ద్వితీయ బహుమతి, సంజన తృతీయ బహుమతి అందుకు లీలావతి, దాక్టర్ పి.వేణుమాధవ్, గణపతిరావు, న్నారు. కార్యక్రమంలో నెహ్రూ యువకేంద్రం మురళీధర్, డాక్టర్ మల్లయ్య, సోమనర్సయ్య, రామ యాత్ ఆఫీసర్ చింతం అన్వేష్, కేడీసీ ఎన్ఎస్ఎస్ కృష్ణారెడ్డి తదితరులు పాల్గొన్నారు.

బహుమతులు ప్రదానం చేస్తున్న ప్రిన్నిపాల్

ప్రాం ఆఫీసర్ పి.శంకరయ్య, అధ్యాపకులు

Sat, 27 November 2021 Sat, 2/ November 2021 https://epaper.sakshi.com/c/64591106