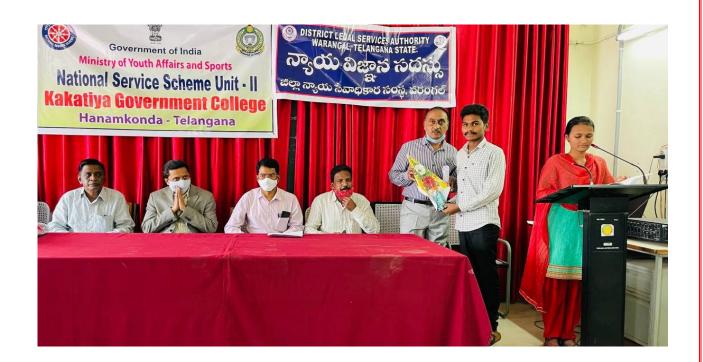

### XXIV. Swatch University 10-12-2021

XXV. Legal Awareness Programme 21-12-2021

# చట్టాలపై అవగాహన పెంచుకోవాలి

### సీనియర్ సివిల్ జడ్జి జీవీ మహేష్నాథ్

విద్యారణ్యపురి: విద్యార్థులు చదువుతోపాటు చట్టాలపై అవగాహన పెంచుకోవాలని జిల్లా లీగల్ సర్వీసెస్ అథారిటీ కార్యదర్శి, సీనియర్ సివిల్ జడ్జి జీవీ మహేష్నాథ్ అన్నారు. మంగళవారం హనుమ కొండలోని కాకతీయ ప్రభుత్వ డిగ్రీ కళాశాలలో ఎస్ ఎస్ఎస్ వలంటీర్లకు న్యాయసేవాధికార సంస్థ ఆధ్వర్యంలో న్యాయవిజ్ఞాన సదస్సు నిర్వహిం చారు. ఈ సందర్భంగా జడ్జి మహేష్నాథ్ మాట్లా డుతూ అర్హులైన వ్యక్తులకు ఉచిత న్యాయ సేవలు అందిస్తున్నామన్నారు. వీటిని సద్వినియోగం చేసు కునేలా వలంటీర్లు కృషి చేయాలన్నారు. అనం

మాట్లాడుతున్న జడ్జి మహేష్నాంథ్

తరం గ్రంథాలయ వారోత్సవాల్లో ఏర్పాటు చేసిన వివిధ పోటీల్లోని విజేతలకు బహుమతులు అందజే శారు. కార్యక్రమంలో ఇన్చార్జ్ ట్రిన్సిపాల్ గణప తిరావు, లైటేరియన్ సంజీవయ్య, డాక్టర్ ఎ.సం జీవయ్య, డాక్టర్ ఎం.రాంబాబు, కమలాకర్ తదిత రులు పాల్గొన్నారు.