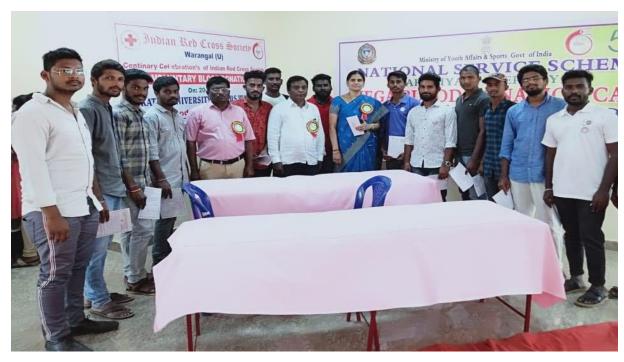

### IX. Mega Blood Donation Camp 20-02-2021

NSS Cell, KU Warangal, IRCS, Warangal Branch jointly organized Mega Blood Donation Camp at KU Campus on 20th Feb 2021 for the need of COVID 19 Patients. On this occasion, KGC NSS Volunteers participated and donated 50 units.