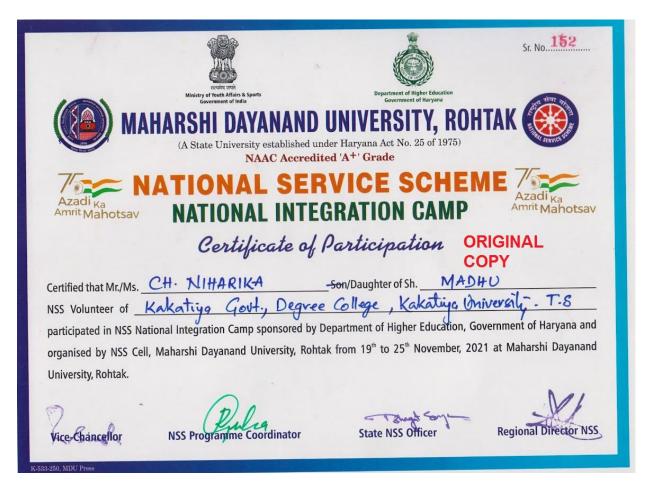

పుస్తక పఠనం ఎంతో వేంలు చేస్తుందని పేల్కొన్నారు. కళాశాల గ్రంథపాలకుడు బి.జగదీష్ మాట్లాదుతూ ఆన్టేన లో అందుబాటులో ఉన్న పుస్తకాల వివరాలు, ఇం కెట్స్ కళాశాలలో.. హాస్వవ్స్తాలను పురస్క రించుకుని కిట్స్ కళాశాల లైట్రరీలో గురువారం పుర్లక్కవాలను పురస్క రించుకుని కిట్స్ కళాశాల లైట్రరీలో గురువారం పుస్తక ద్రదర్శన నిర్వహిందారు. ఈ సందర్భంగా కిట్స్ కళాశాల టిన్సిమాల్ దాక్టర్ ఆశోకరెడ్డి మాట్లా డుతూ (గంథాలయాలు.. ఆడునిక దీవాలయాలు అని పేర్కొన్నారు. (గంథాలయాల్లో అపారమైన విజ్ఞాన నంపద నిర్లిషమై ఉంటిందని వివరిం దారు. అనంతరం (గంథాలయ సమాచార ట్రోచ రోను అవిష్కరించారు. కార్యక్రమంలో లైట్రేరియన్ దాక్టర్ దిందుకునారెడ్డి, ప్రాఫనరో శ్రీలత, ప్రాఫాసర్ రమేషరెడ్డి, ప్రాఫనరో శంకర్, పీఆర్వో దాక్టర్ ర్యభాకరాదారి తదితరులు పాల్గొన్నారు.

Fri, 19 November 2021 https://epaper.sakshi.com/c/64424025

### XX. Participating NIC 19-11-2021



### XXI. College Clean Programme on 20-11-2021

# కేడీసీలో ఎన్ఎస్ఎస్ వలంటీర్ల శ్రమదానం

కేయూక్యాంపస్, నవంబరు 20: హనుమకొండ కాకతీయ ప్రభుత్వ డిగ్రీ కళాశాల జాతీయ సేవా పధకం రెండో యూనిట్ ఆధ్వర్యంలో శనివారం కళాశాల ఇన్చార్డి డ్రిన్సి పాల్ గణపతిరావు, 2వ యూనిట్ ఆఫీసర్ పల్లెర్ల శంకరయ్య నేతృత్వంలో విద్యార్ధులు శ్రమదానం చేశారు. జాతీయ గ్రంధాలయ వారోత్సవాల ముగింపు సందర్భంగా జరిగిన శ్రమదానంలో వలంటీర్ల లైబరీ బ్లాక్లలో శ్రమదానం పరిసరాలను శుభ్రం చేశారు. గణ పతిరావు, పీవో, లైబరీయన్ పల్లెర్ల శంకరయ్య, అధ్యాపకులు సోమనర్సయ్య, శ్యామ్, బి.శ్రీనివాస్, వలంటీర్లు మేఘన, స్పందన, గాయతి, పూజ, గీత, డ్రియ పాల్గొన్నారు.



XXII. **Declamation Contest 26-11-2021** 



# యువతపైనే దేశ భవిష్యత్తు

కేయూ క్యాంపస్: యువతమైనే దేశ భవిష్యత్తు ఆధా రపడి ఉందని కాకతీయ ప్రభుత్వ డిగ్రీ కళాశాల ప్రిన్సిపాల్ డాక్టర్ కొప్పుల మల్లేశం చెప్పారు. కళ