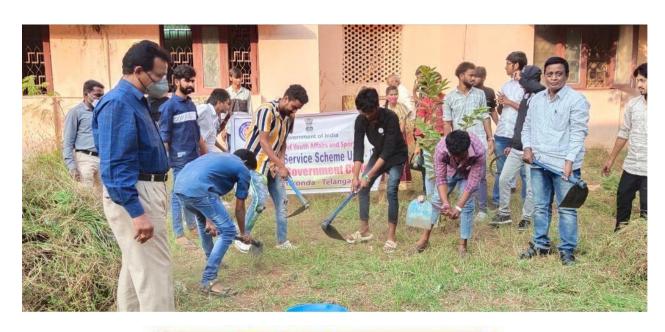

#### XII. Harithaharam 31-7-2021

Three NSS Units of the college planted 200 saplings as part of the Telangana Haritha Haram program on 31 Aug 2021 along with 300 volunteers.

### XV. Clean India Programme 1-10-21

One hundred Fifty volunteers and I participated in the Clean India Programme in the month of October 2021 in collaboration with the Nehru Youth Kendra, Warangal, to explain to the public about plastic collection and plastic disasters.