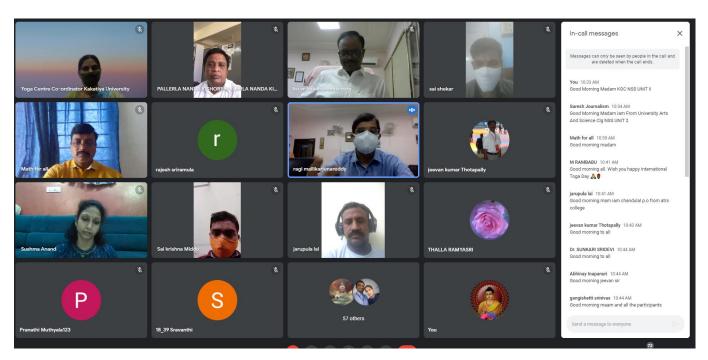

### XI. International Yoga Day Celebrations on 21-06-2021

I participated in a zoom meeting organized by NSS Cell, KU, and Warangal on International Yoga Day along with volunteers.