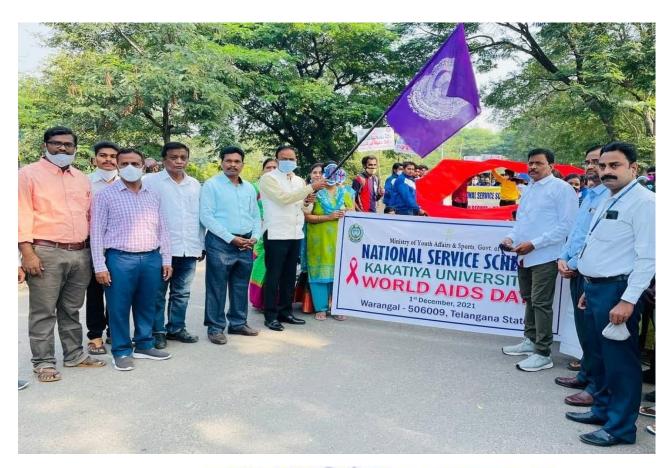

#### III. HIV / AIDS Awareness on 1-12-2020

NSS Cell, KU, Warangal organized one-day workshop on how to prevent HIV / AIDS on occasion on World HIV/AIDS Day. In our unit, 50 volunteers and I participated in the Zoom meeting on 1 December 2020

#### XXIII. HIV / AIDS Rally 1-12-2021

## తేడీసీ ఎన్ఎస్ఎస్ వలంటీర్ల ర్యాలీ

హనుమకొండ కేడీసీ ఎన్ఎస్ఎస్ రెండో యూనిట్ ప్రోగ్రాం అధికారి పల్లెర్ల శంకరయ్య, ప్రోగ్రాం కో ఆర్డినేటర్ డాక్టర్ ఈసం నారాయణ అధ్వర్యంలో ప్రపంచ ఎయిడ్స్ ర్యాలీలో ఎన్ఎస్ఎస్ కేడెట్లు పాల్గొన్నారు. కాలేజీ నుంచి పబ్లిక్గొర్డెన్ వరకు ర్యాలీ నిర్వహించారు. కళాశాల ప్రిన్సిపాల్ డాక్టర్ కొప్పుల మల్లేశం, వలంటీర్స్ సాయికుమార్, భూక్యా నాగే శ్వర్, రేవంత్కుమార్, రాజాశేఖర్, నిహారిక పాల్గొన్నారు.