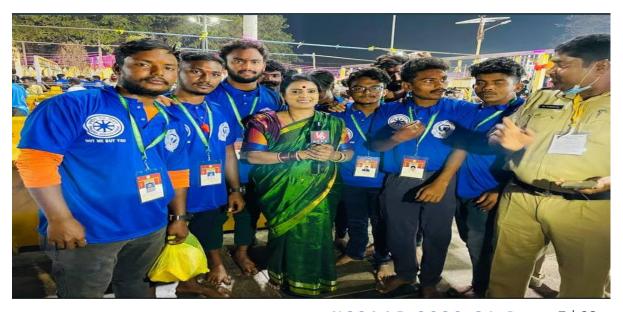

#### XXIII. HIV / AIDS Rally 1-12-2021

## తేడీసీ ఎన్ఎస్ఎస్ వలంటీర్ల ర్యాలీ

హనుమకొండ కేడీసీ ఎన్ఎస్ఎస్ రెండో యూనిట్ ప్రోగ్రాం అధికారి పల్లెర్ల శంకరయ్య, ప్రోగ్రాం కో ఆర్డినేటర్ డాక్టర్ ఈసం నారాయణ అధ్వర్యంలో ప్రపంచ ఎయిడ్స్ ర్యాలీలో ఎన్ఎస్ఎస్ కేడెట్లు పాల్గొన్నారు. కాలేజీ నుంచి పబ్లిక్గొర్డెన్ వరకు ర్యాలీ నిర్వహించారు. కళాశాల ప్రిన్సిపాల్ డాక్టర్ కొప్పుల మల్లేశం, వలంటీర్స్ సాయికుమార్, భూక్యా నాగే శ్వర్, రేవంత్కుమార్, రాజాశేఖర్, నిహారిక పాల్గొన్నారు.