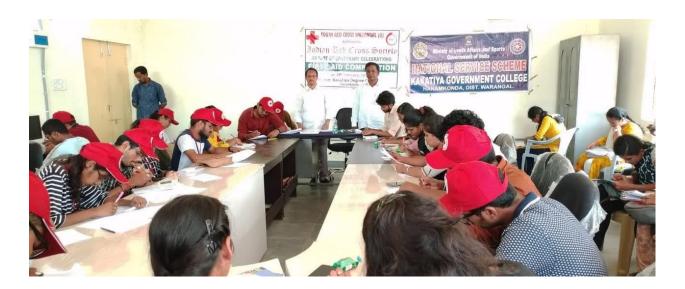

### VII. First Aid Competition 15-2-2021

KGC NSS Unit - II, College Library, and Indian Red Cross Society jointly organized District Level First Aid Competition on 15 February 2021 in Digital Library Room; around 100 volunteers participated in the competition.