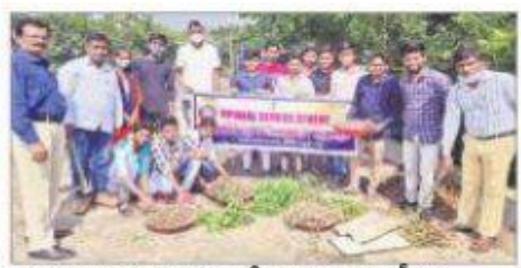

XVII. Shrmadhanam 7-11-2021

## కేడీసీలో ఎన్ఎస్ఎస్ వలంటీర్ల శ్రమదానం

కేయూ క్యాంపస్, నవంబరు 6: హనుమకొండ కాకతీయ ప్రభుత్వ డిగ్రీ కళాశాలలో జాతీయ సేవా పధకం వలంటీర్లు శనివారం శ్రమదానం చేశారు. కళాశాల ఆవరణలో పేరుకపోయిన చెత్త, ఎండిపోయిన ఆకులు, మట్టిని తొలగించారు. ఈ కార్యక్రమంలో ప్రిన్సిపాల్ కొప్పుల మల్లేశం, ఎన్ఎస్ఎస్ పీవోలు పల్లెర్ల శంకరయ్య, డాక్టర్ నల్ల మల్లయ్య, సీనియర్ వలంటీర్లు భూక్య నాగేశ్వర్రావు, పంచగిరి రేవంత్కుమార్, ప్రణతి, అజయ్, రోహిత్, సీరి తదితరులు పాల్గొన్నారు.