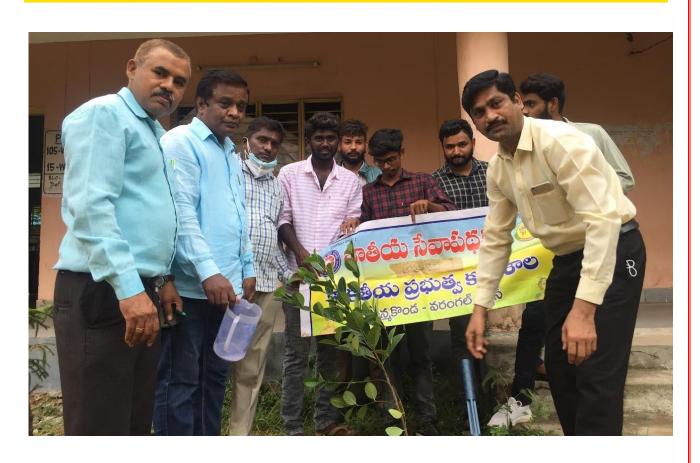

#### XII. Harithaharam 31-7-2021

Three NSS Units of the college planted 200 saplings as part of the Telangana Haritha Haram program on 31 Aug 2021 along with 300 volunteers.