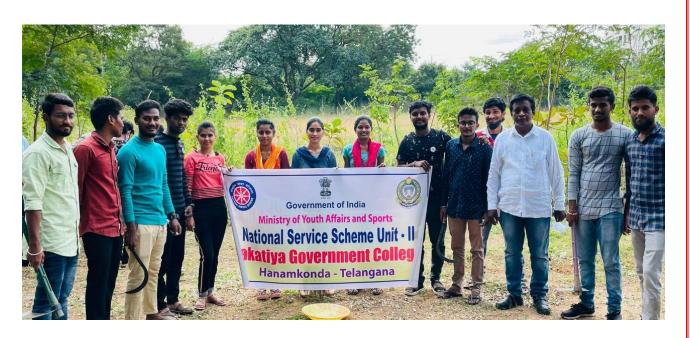

### VIII. Special Plantation programme for CM Birthday 17-2-2021

Fifty saplings were planted on the college premises on the occasion of the Telangana Chief Minister's Birthday. About 100 volunteers and faculty participated in the event on 17-02-20221.

#### XII. Harithaharam 31-7-2021

Three NSS Units of the college planted 200 saplings as part of the Telangana Haritha Haram program on 31 Aug 2021 along with 300 volunteers.