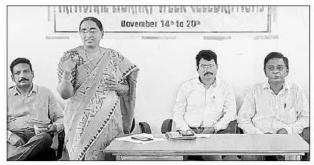

### XIX. National Library Week Celebrations 18-11-2021

# ఘనంగా గ్రంథాలయ వారోత్వవాలు

హనుమకొండ చౌరస్తా, నవంబర్ 18 : పుస్తక పఠనం వల్ల విద్యార్శుల్లో విషయ పరిజ్ఞానంతో పాటు నైతిక విలు వలు, సామాజిక స్పృహ పెరుగుతుందని కాకతీయ ప్రభుత్వ డిగ్రీ కళాశాల ఐక్యూఏసీ కోఆర్డినేటర్ డాక్టర్ టీ సుజాత అన్నారు. 54వ జాతీయ గ్రంథాలయ వారోత్స వాల్లో భాగంగా కేడీసీ డిజిటల్ లైబరీ హాల్లో ఇన్చార్జ్ టిన్పిపాల్ గణపతిరావు అధ్యక్షతన విద్యార్థులకు గ్రంథా లయం, డిజిటల్ లైబరీ వినియోగంపై గురువారం అవగా హన కల్పించారు. గ్రంథాలయంలో విద్యార్థుల అవసరా లకు పుస్తకాలు, పత్రికలతో పాటు డిజిటల్ లైబ్రరీ ఉందని వివరించారు. యూజీసీ లైబరీ అండ్ ఇన్ఫర్మేషన్ నెట్వర్క్