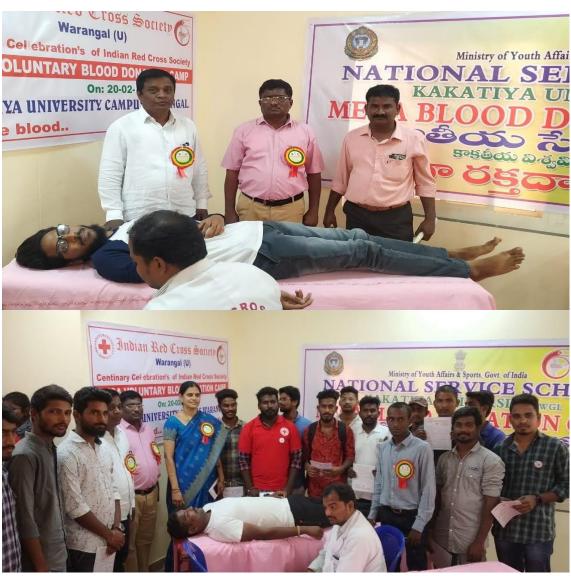

### IX. Mega Blood Donation Camp 20-02-2021

NSS Cell, KU Warangal, IRCS, Warangal Branch jointly organized Mega Blood Donation Camp at KU Campus on 20th Feb 2021 for the need of COVID 19 Patients. On this occasion, KGC NSS Volunteers participated and donated 50 units.