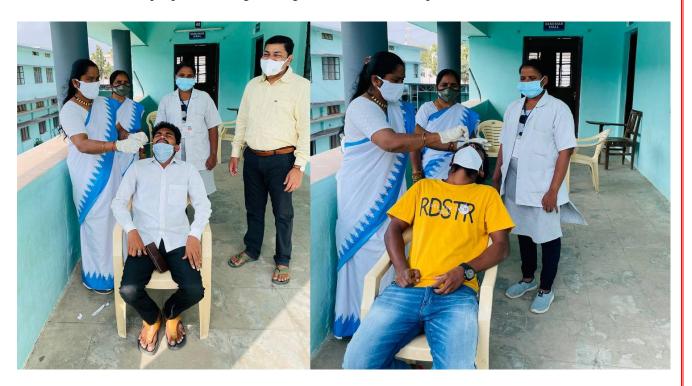

II. COVID – 19 Diagnostic tests 3<sup>rd</sup> August 2020: PHC medical staff conducted tests on 50 students. Five people were diagnosed, given medication, and provided medical advice