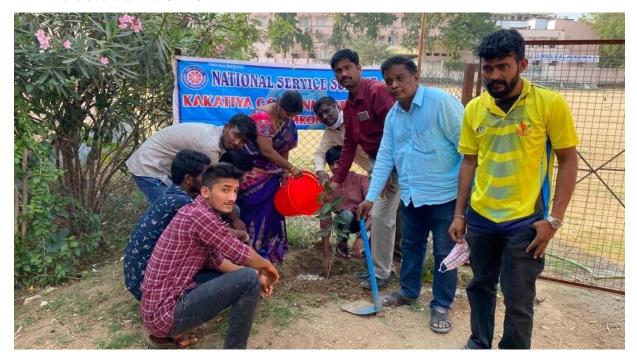

### VIII. Special Plantation programme for CM Birthday 17-2-2021

Fifty saplings were planted on the college premises on the occasion of the Telangana Chief Minister's Birthday. About 100 volunteers and faculty participated in the event on 17-02-20221.