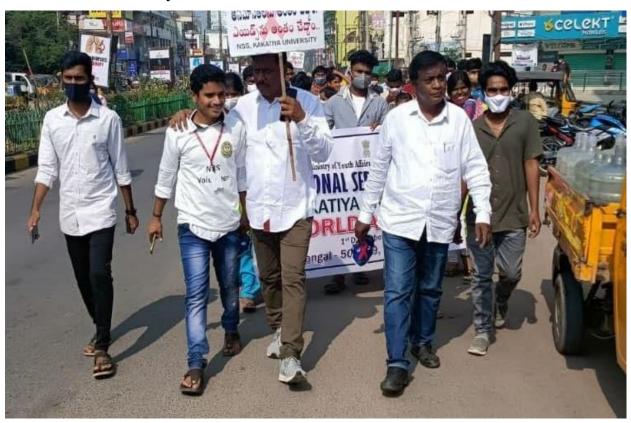

#### XXIII. HIV / AIDS Rally 1-12-2021

## తేడీసీ ఎన్ఎస్ఎస్ వలంటీర్ల ర్యాలీ

హనుమకొండ కేడీసీ ఎన్ఎస్ఎస్ రెండో యూనిట్ ప్రోగ్రాం అధికారి పల్లెర్ల శంకరయ్య, ప్రోగ్రాం కో ఆర్డినేటర్ డాక్టర్ ఈసం నారాయణ అధ్వర్యంలో ప్రపంచ ఎయిడ్స్ ర్యాలీలో ఎన్ఎస్ఎస్ కేడెట్లు పాల్గొన్నారు. కాలేజీ నుంచి పబ్లిక్గొర్డెన్ వరకు ర్యాలీ నిర్వహించారు. కళాశాల ప్రిన్సిపాల్ డాక్టర్ కొప్పుల మల్లేశం, వలంటీర్స్ సాయికుమార్, భూక్యా నాగే శ్వర్, రేవంత్కుమార్, రాజాశేఖర్, నిహారిక పాల్గొన్నారు.