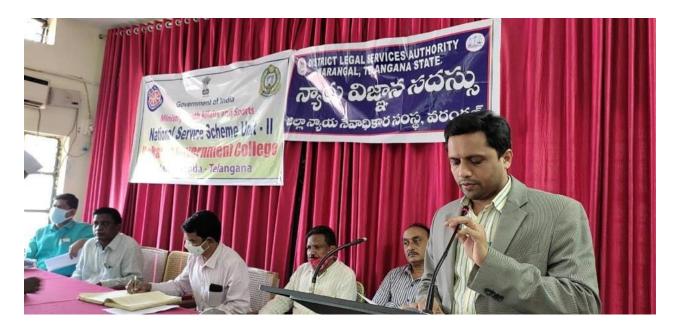

### XXIV. Swatch University 10-12-2021

XXV. Legal Awareness Programme 21-12-2021

# చట్టాలపై అవగాహన పెంచుకోవాలి

### సీనియర్ సివిల్ జడ్జి జీవీ మహేష్నాథ్

విద్యారణ్యపురి: విద్యార్థులు చదువుతోపాటు చట్టాలపై అవగాహన పెంచుకోవాలని జిల్లా లీగల్ సర్వీసెస్ అథారిటీ కార్యదర్శి, సీనియర్ సివిల్ జడ్జి జీవీ మహేష్నాథ్ అన్నారు. మంగళవారం హనుమ కొండలోని కాకతీయ ప్రభుత్వ డిగ్రీ కళాశాలలో ఎస్ ఎస్ఎస్ వలంటీర్లకు న్యాయసేవాధికార సంస్థ ఆధ్వర్యంలో న్యాయవిజ్ఞాన సదస్సు నిర్వహిం చారు. ఈ సందర్భంగా జడ్జి మహేష్నాథ్ మాట్లా డుతూ అర్హులైన వ్యక్తులకు ఉచిత న్యాయ సేవలు అందిస్తున్నామన్నారు. వీటిని సద్వినియోగం చేసు కునేలా వలంటీర్లు కృషి చేయాలన్నారు. అనం