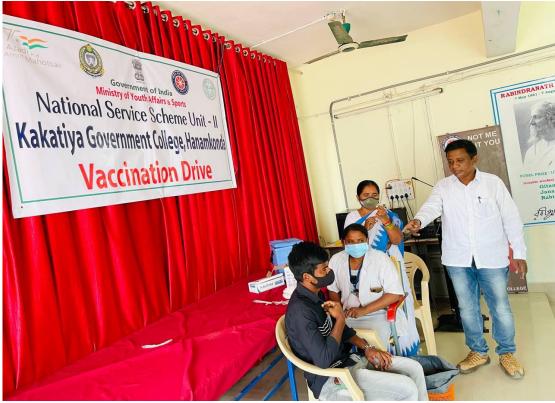

II. COVID – 19 Diagnostic tests 3<sup>rd</sup> August 2020: PHC medical staff conducted tests on 50 students. Five people were diagnosed, given medication, and provided medical advice