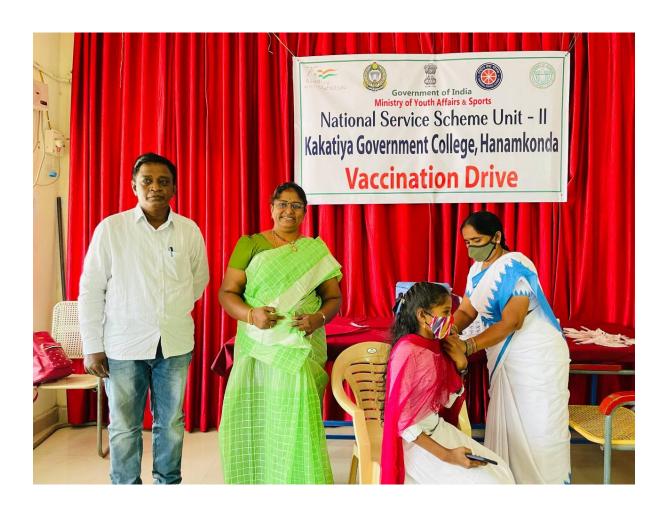

II. COVID – 19 Diagnostic tests 3<sup>rd</sup> August 2020: PHC medical staff conducted tests on 50 students. Five people were diagnosed, given medication, and provided medical advice