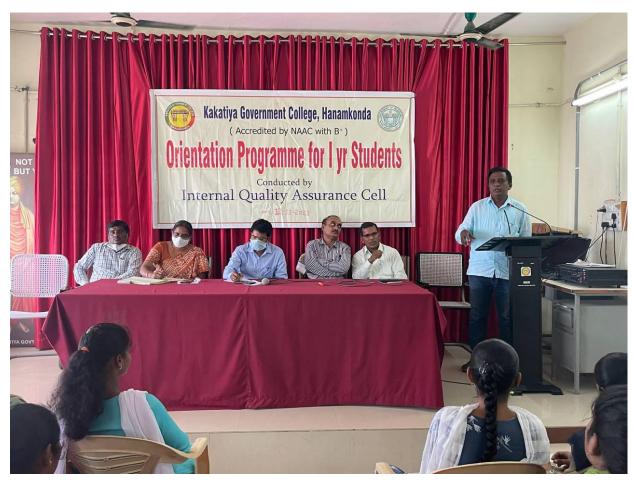

# డిగ్రీ విద్యార్థులు ఉత్తములుగా ఎదగాలి

హనుమకొండ చౌరస్తా, నవంబర్ 17: అధ్యాపకుల మార్గ నిర్దేశంలో డిగ్రీ విద్యార్థులు ఉత్తములుగా ఎదగాలని కేడీసీ ట్రిన్సి పాల్ డాక్టర్ కొప్పుల మల్లేశం పిలుపునిచ్చారు. కళాశాలలోని ఐక్యూఏసీ విభాగం అధ్వర్యంలో బీకాం ట్రథమ సంవత్సరం విద్యార్థులకు బుధవారం అవగాహన సదస్సు నిర్వహించారు. ఈ సందర్భంగా కళాశాల అకడమిక్ సమన్వయకర్త డాక్టర్ భీంరావు, ఎన్ఎస్ఎస్ అధికారి డాక్టర్ మల్లయ్య, గ్రంథాలయ విభాగాధిపతి శంకరయ్య, కామర్స్ విభాగాధిపతి డాక్టర్ వినోధ ర్రావు, టీఎస్కేసీ సమన్వయకర్త లింగారెడ్డి, ఐక్యూఏసీ సభ్యులు జీవన్కుమార్, వివిధ అంశాలపై విద్యార్థులకు అవగాహన కల్పించారు. అధ్యాపకులు సరళ, ఝాన్సీరాణి, పావని, డాక్టర్ ఆయేషా, చిన్న, రాజీవ్, విద్యార్థులు పాల్గొన్నారు.

## నైపుణ్యాలను పెంపాందించుకోవాలి

సమావేశంలో మాట్లాడుతున్న ప్రిన్సిపాల్

విద్యారణ్యపురి: ప్రస్తుత పోటీ ప్రపంచంలో విద్యా ర్దులు నైపుణ్యాలను పెంపాందించుకోవాలని కాక

తీయ ప్రభుత్వ డిగ్రీ కళాశాల ట్రిన్సిపాల్ డాక్టర్ కొప్పుల మల్లేశం సూచించారు. ఇంటర్నెల్ క్వాలిటీ అస్యూరెన్సి సెల్ (ఐక్యూఏసీ) ఆధ్వర్యంలో బీకామ్ ప్రథమ సంవత్సరం విద్యార్థులతో బుధవారం నిర్వ హించిన సమావేశంలో ఆయన మాట్లాదారు. సమా వేశంలో అకాడమిక్ కోఆర్డినేటర్ డాక్టర్ భీంరావు, ఎన్ఎస్ఎస్ ప్రోగ్రాం ఆఫీసర్ డాక్టర్ ఎన్.మల్లయ్య, గ్రంథాలయ విభాగం అధిపతి శంకరయ్య, అధ్యాప కులు డాక్టర్ వినోద్రావు, లింగారెడ్డి, జీవన్కుమార్ తదితరులు పాల్గొన్నారు.