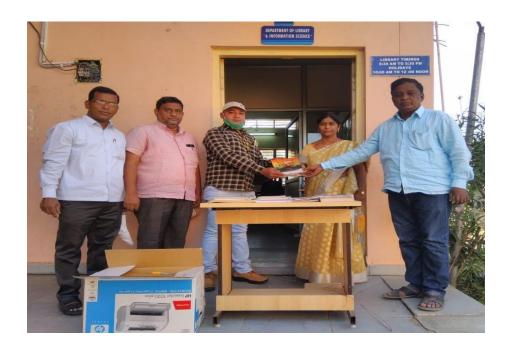

### IV. Library Books Donation Programme 9-12-2020

Ten Thousand Rupees worth books received from the Society for Public welfare and institute on 10 December 2020